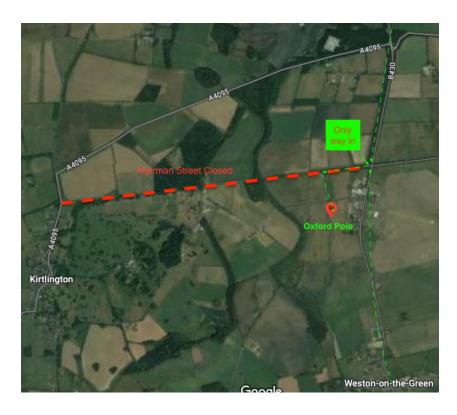

## **VERY IMPORTANT**

Please note that due to road works Akeman Street is closed from the village of Kirtlington.

There is only one entrance to Oxford Polo and you must approach Akeman Street from the B430. Please ignore all the maps that tell you there is an alternative entrance!

At the crossroads to Akeman Street and Green Lane on the B430 please ignore the road closed signs and if approaching from Weston on the Green and the A34 turn left at Akeman Street and proceed to the entrance to Oxford Polo.

If you are approaching from Middleton Stoney please turn right at Akeman Street (ignoring the road closed signs) and proceed to the entrance to Oxford Polo.